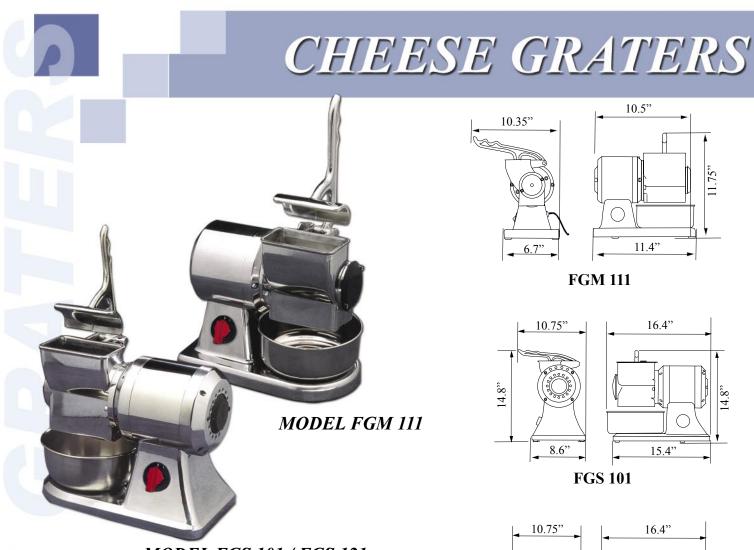

MODEL FGS 101 / FGS 121

These models allow for easy grating of hard cheese and breads. Designed to be suitable for small to medium applications. The FGM and FGS models feature cast iron grating drums, stainless steel basins and hoppers.

## **SPECIFICATIONS**

| Model  | Horsepower | Electrical | Weight  | Dimensions (LWH)        |
|--------|------------|------------|---------|-------------------------|
| FGM111 | .5 HP      | 110V/60/1  | 16 lbs. | 10.35" x 11.4" x 11.75" |
| FGS101 | 1 HP       | 110V/60/1  | 36 lbs. | 10.75" x 15.4" x 14.8"  |
| FGS121 | 1.5 HP     | 110V/60/1  | 44 lbs. | 10.75" x 15.4" x 14.8"  |