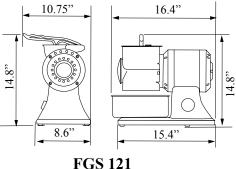

## **SPECIFICATIONS**

| Model  | Horsepower | Electrical | Weight  | Dimensions (LWH)        |
|--------|------------|------------|---------|-------------------------|
| FGM111 | .5 HP      | 110V/60/1  | 16 lbs. | 10.35" x 11.4" x 11.75" |
| FGS101 | 1 HP       | 110V/60/1  | 36 lbs. | 10.75" x 15.4" x 14.8"  |
| FGS121 | 1.5 HP     | 110V/60/1  | 44 lbs. | 10.75" x 15.4" x 14.8"  |